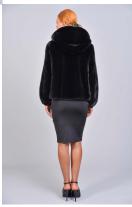

## Model 5912-1

Mink jacket with long elastic sleeve cuff & hood, low armholes, "let out" technique, length 60cm, real fur mink jacket BLACKGLAMA, Genuine Mink Fur, luxurious quality. Mink Fur is durable, resilient and very soft, made in Greece. This model is available in ONEZIZE.

## Description

Mink jacket with long elastic sleeve cuff & hood, low armholes, "let out" technique, length 60cm, real fur mink jacket BLACKGLAMA, Genuine Mink Fur, luxurious quality. Mink Fur is durable, resilient and very soft, made in Greece. This model is available in ONEZIZE.