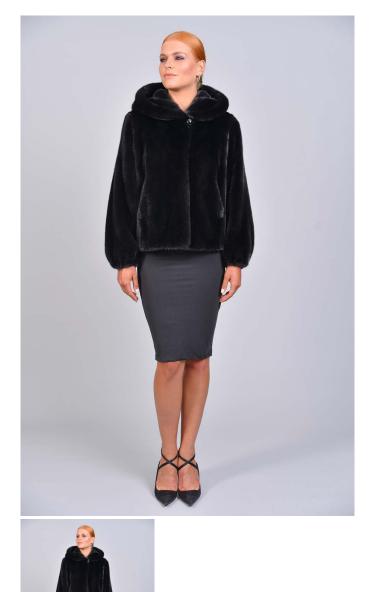

## Model 5912-1

Mink jacket with long elastic sleeve cuff & hood, low armholes, "let out" technique, length 60cm, real fur mink jacket BLACKGLAMA, Genuine Mink Fur, luxurious quality. Mink Fur is durable, resilient and very soft, made in Greece. This model is available in ONEZIZE.

## Description

Mink jacket with long elastic sleeve cuff & hood, low armholes, "let out" technique, length 60cm, real fur mink jacket BLACKGLAMA, Genuine Mink Fur, luxurious quality. Mink Fur is durable, resilient and very soft, made in Greece. This model is available in ONEZIZE.