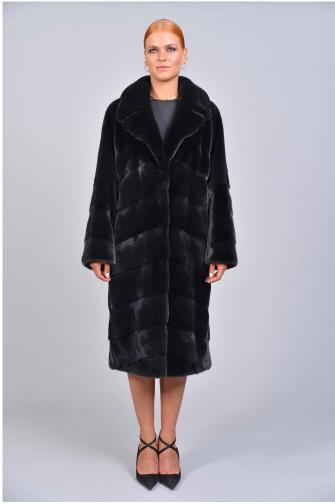

## Model 2020-3

1 / 2

Mink short coat with long sleeves & english collar, worked diagonal, lenght 95cm, real fur mink short coat BLACKGLAMA, Mink coat with long sleeves & english collar, worked diagonal, length 110cm, real fur mink coat BLACKGLAMA, Genuine Mink Fur, luxurious quality. Mink Fur is durable, resilient and very soft, made in Greece. Recommended for big sizes.

## Description

Mink coat with long sleeves & english collar, worked diagonal, length 110cm, real fur mink coat BLACKGLAMA, Genuine Mink Fur, luxurious quality. Mink Fur is durable, resilient and very soft, made in Greece. Recommended for big sizes.