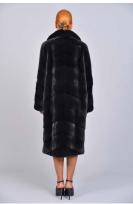

## Model 2020-3

1 / 2

Mink short coat with long sleeves & english collar, worked diagonal, lenght 95cm, real fur mink short coat BLACKGLAMA, Mink coat with long sleeves & english collar, worked diagonal, length 110cm, real fur mink coat BLACKGLAMA, Genuine Mink Fur, luxurious quality. Mink Fur is durable, resilient and very soft, made in Greece. Recommended for big sizes.

## Description

Mink coat with long sleeves & english collar, worked diagonal, length 110cm, real fur mink coat BLACKGLAMA, Genuine Mink Fur, luxurious quality. Mink Fur is durable, resilient and very soft, made in Greece. Recommended for big sizes.