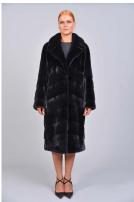

## Model 2020-3

1 / 2

Mink short coat with long sleeves & english collar, worked diagonal, lenght 95cm, real fur mink short coat BLACKGLAMA, Mink coat with long sleeves & english collar, worked diagonal, length 110cm, real fur mink coat BLACKGLAMA, Genuine Mink Fur, luxurious quality. Mink Fur is durable, resilient and very soft, made in Greece. Recommended for big sizes.

## Description

Mink coat with long sleeves & english collar, worked diagonal, length 110cm, real fur mink coat BLACKGLAMA, Genuine Mink Fur, luxurious quality. Mink Fur is durable, resilient and very soft, made in Greece. Recommended for big sizes.