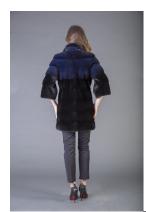

## **Model 1363**

Mink coat with 7/8 sleeves, stand collar, BlueBlack color, column silhouette, rawstring at waist, coat in horizontal-striped mink fur BLACKGLAMA, real fur mink coat BLACKGLAMA, Superior quality, Genuine Mink Fur, luxurious quality, Mink Fur is durable, resilient and very soft, made in Greece.

## Description

Mink coat with 7/8 sleeves, stand collar, BlueBlack color, column silhouette, rawstring at waist, coat in horizontal-striped mink fur BLACKGLAMA, real fur mink coat BLACKGLAMA, Superior quality, Genuine Mink Fur, luxurious quality, Mink Fur is durable, resilient and very soft, made in Greece.