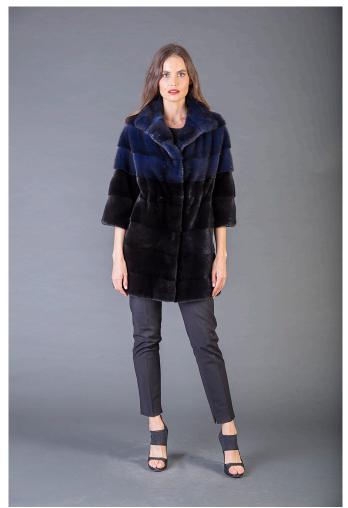

## **Model 1363**

Mink coat with 7/8 sleeves, stand collar, BlueBlack color, column silhouette, rawstring at waist, coat in horizontal-striped mink fur BLACKGLAMA, real fur mink coat BLACKGLAMA, Superior quality, Genuine Mink Fur, luxurious quality, Mink Fur is durable, resilient and very soft, made in Greece.

## Description

Mink coat with 7/8 sleeves, stand collar, BlueBlack color, column silhouette, rawstring at waist, coat in horizontal-striped mink fur BLACKGLAMA, real fur mink coat BLACKGLAMA, Superior quality, Genuine Mink Fur, luxurious quality, Mink Fur is durable, resilient and very soft, made in Greece.