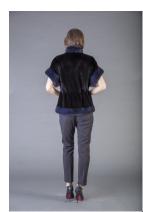

## Model 1343

Mink jacket with short sleeve, kimono collar, waisted jacket, Blue Black color, drawstring at waist, real fur mink jacket BLACKGLAMA, Superior quality, Genuine Mink Fur, luxurious quality, Mink Fur is durable, resilient and very soft, made in Greece.

## Description

Mink jacket with short sleeve, kimono collar, waisted jacket, Blue Black color, drawstring at waist, real fur mink jacket BLACKGLAMA, Superior quality, Genuine Mink Fur, luxurious quality, Mink Fur is durable, resilient and very soft, made in Greece.