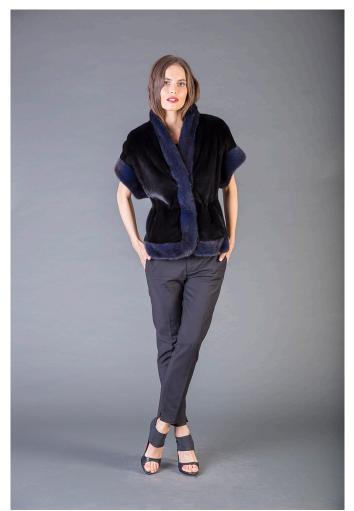

## Model 1343

Mink jacket with short sleeve, kimono collar, waisted jacket, Blue Black color, drawstring at waist, real fur mink jacket BLACKGLAMA, Superior quality, Genuine Mink Fur, luxurious quality, Mink Fur is durable, resilient and very soft, made in Greece.

## Description

Mink jacket with short sleeve, kimono collar, waisted jacket, Blue Black color, drawstring at waist, real fur mink jacket BLACKGLAMA, Superior quality, Genuine Mink Fur, luxurious quality, Mink Fur is durable, resilient and very soft, made in Greece.