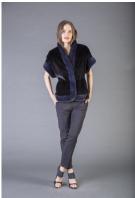

## Model 1343

Mink jacket with short sleeve, kimono collar, waisted jacket, Blue Black color, drawstring at waist, real fur mink jacket BLACKGLAMA, Superior quality, Genuine Mink Fur, luxurious quality, Mink Fur is durable, resilient and very soft, made in Greece.

## Description

Mink jacket with short sleeve, kimono collar, waisted jacket, Blue Black color, drawstring at waist, real fur mink jacket BLACKGLAMA, Superior quality, Genuine Mink Fur, luxurious quality, Mink Fur is durable, resilient and very soft, made in Greece.