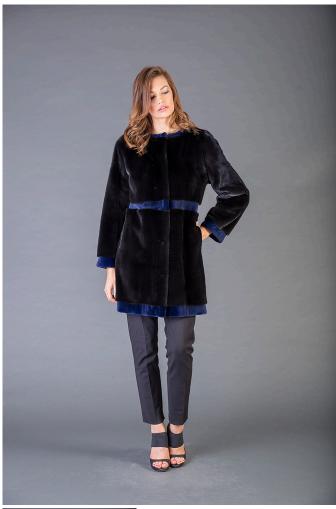

## **Model 1332**

1 / 2

Mink coat with 7/8 sleeves, collarless coat column silhouette, BlueBlack color, real fur mink coat BLACKGLAMA, Superior quality, Genuine Mink Fur, luxurious quality, Mink Fur is durable, resilient and very soft, made in Greece.

## Description

Mink coat with 7/8 sleeves, collarless coat column silhouette, BlueBlack color, real fur mink coat BLACKGLAMA, Superior quality, Genuine Mink Fur, luxurious quality, Mink Fur is durable, resilient and very soft, made in Greece.