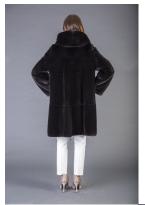

## Model 0971

Mink coat with long sleeves, hooded coat, trapeze silhouette, drawstring at hem, skin to skin, real fur mink coat BLACKGLAMA, Superior quality, Genuine Mink Fur, luxurious quality, Mink Fur is durable, resilient and very soft, made in Greece.

## Description

Mink coat with long sleeves, hooded coat, trapeze silhouette, drawstring at hem, skin to skin, real fur mink coat BLACKGLAMA, Superior quality, Genuine Mink Fur, luxurious quality, Mink Fur is durable, resilient and very soft, made in Greece.