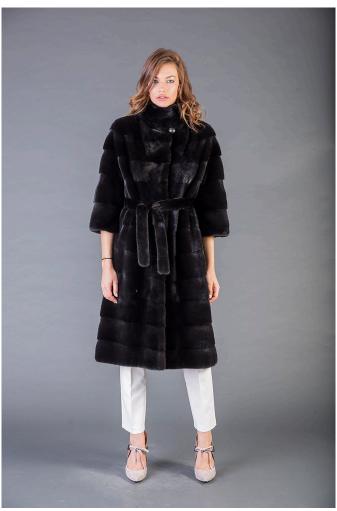

## **Model 0763**

1 / 2

Mink coat with 7/8 sleeves, stand collar, column silhouette, fur belt, jacket in horizontal-striped mink fur BLACKGLAMA, real fur mink coat BLACKGLAMA, Superior quality, Genuine Mink Fur, luxurious quality, Mink Fur is durable, resilient and very soft, made in Greece.

## Description

Mink coat with 7/8 sleeves, stand collar, column silhouette, fur belt, jacket in horizontal-striped mink fur BLACKGLAMA, real fur mink coat BLACKGLAMA, Superior quality, Genuine Mink Fur, luxurious quality, Mink Fur is durable, resilient and very soft, made in Greece.