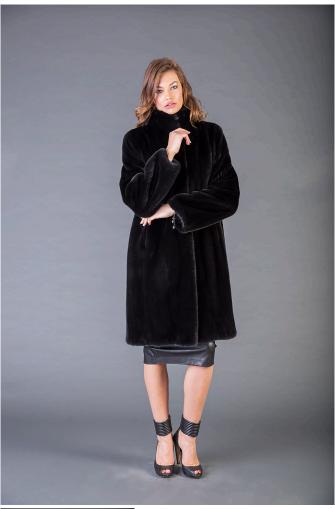

## **Model 0348**

1 / 2

Mink midi coat with long sleeves, stand collar, drawstring at waist, parka silhouette, real fur mink coat BLACKGLAMA, Superior quality, Genuine Mink Fur, luxurious quality, Mink Fur is durable, resilient and very soft, made in Greece.

## Description

Mink midi coat with long sleeves, stand collar, drawstring at waist, parka silhouette, real fur mink coat BLACKGLAMA, Superior quality, Genuine Mink Fur, luxurious quality, Mink Fur is durable, resilient and very soft, made in Greece.