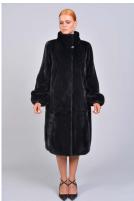

## Model 901

1 / 2

Mink coat with long elastic sleeve cuff & stand up collar, "skin to skin" technique, lenght 110cm, real fur mink coat BLACKGLAMA, Genuine Mink Fur, luxurious quality. Mink Fur is durable, resilient and very soft, made in Greece.

## Description

Mink coat with long elastic sleeve cuff & stand up collar, "skin to skin" technique, lenght 110cm, real fur mink coat BLACKGLAMA, Genuine Mink Fur, luxurious quality. Mink Fur is durable, resilient and very soft, made in Greece.