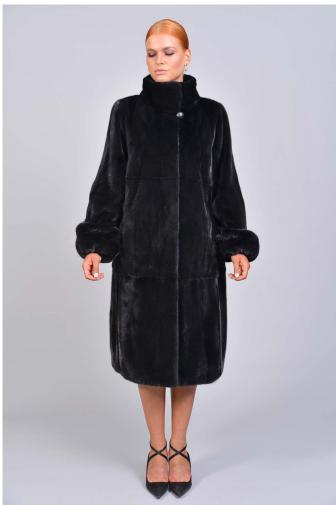

## Model 901

1 / 2

Mink coat with long elastic sleeve cuff & stand up collar, "skin to skin" technique, lenght 110cm, real fur mink coat BLACKGLAMA, Genuine Mink Fur, luxurious quality. Mink Fur is durable, resilient and very soft, made in Greece.

## Description

Mink coat with long elastic sleeve cuff & stand up collar, "skin to skin" technique, lenght 110cm, real fur mink coat BLACKGLAMA, Genuine Mink Fur, luxurious quality. Mink Fur is durable, resilient and very soft, made in Greece.