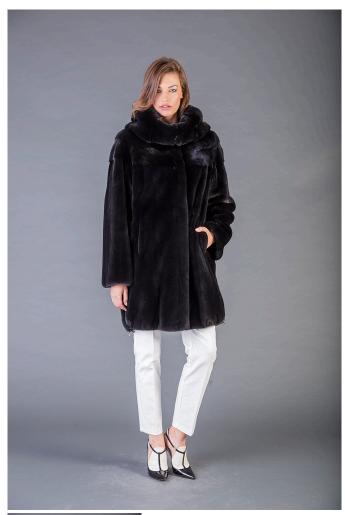

## **Model 1103**

1 / 2

Mink coat with long sleeves, hooded coat, buggy silhouette, drawstring at hem, real fur mink coat BLACKGLAMA, Superior quality, Genuine Mink Fur, luxurious quality, Mink Fur is durable, resilient and very soft, made in Greece.

## Description

Mink coat with long sleeves, hooded coat, buggy silhouette, drawstring at hem, real fur mink coat BLACKGLAMA, Superior quality, Genuine Mink Fur, luxurious quality, Mink Fur is durable, resilient and very soft, made in Greece.