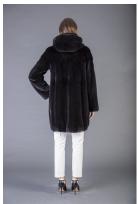

## **Model 1103**

1 / 2

Mink coat with long sleeves, hooded coat, buggy silhouette, drawstring at hem, real fur mink coat BLACKGLAMA, Superior quality, Genuine Mink Fur, luxurious quality, Mink Fur is durable, resilient and very soft, made in Greece.

## Description

Mink coat with long sleeves, hooded coat, buggy silhouette, drawstring at hem, real fur mink coat BLACKGLAMA, Superior quality, Genuine Mink Fur, luxurious quality, Mink Fur is durable, resilient and very soft, made in Greece.