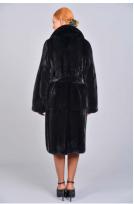

## Model 102-1

1 / 2

Mink coat with long sleeves & english collar, patch pockets, mink belt in the waist, "skin to skin" technique, length 110cm, real fur mink coat BLACKGLAMA, Genuine Mink Fur, luxurious quality. Mink Fur is durable, resilient and very soft, made in Greece.

## Description

Mink coat with long sleeves & english collar, patch pockets, mink belt in the waist, "skin to skin" technique, length 110cm, real fur mink coat BLACKGLAMA, Genuine Mink Fur, luxurious quality. Mink Fur is durable, resilient and very soft, made in Greece.