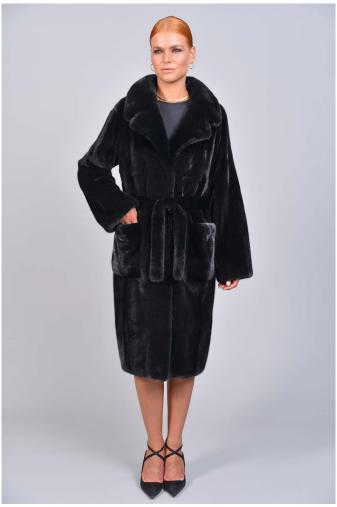

## Model 102-1

1 / 2

Mink coat with long sleeves & english collar, patch pockets, mink belt in the waist, "skin to skin" technique, length 110cm, real fur mink coat BLACKGLAMA, Genuine Mink Fur, luxurious quality. Mink Fur is durable, resilient and very soft, made in Greece.

## Description

Mink coat with long sleeves & english collar, patch pockets, mink belt in the waist, "skin to skin" technique, length 110cm, real fur mink coat BLACKGLAMA, Genuine Mink Fur, luxurious quality. Mink Fur is durable, resilient and very soft, made in Greece.