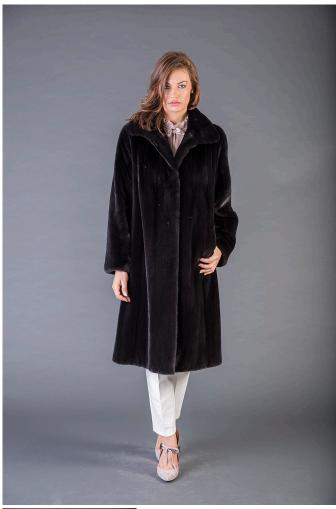

## **Model 0927**

1 / 2

Mink coat with long sleeves, stantard collar, trapeze silhouette, real fur mink coat BLACKGLAMA, Superior quality, Genuine Mink Fur, luxurious quality, Mink Fur is durable, resilient and very soft, made in Greece .

## Description

Mink coat with long sleeves, stantard collar, trapeze silhouette, real fur mink coat BLACKGLAMA, Superior quality, Genuine Mink Fur, luxurious quality, Mink Fur is durable, resilient and very soft, made in Greece.