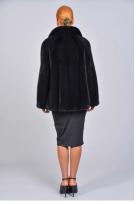

## Description

Mink jacket with long sleeves & low armholes, hooded, "let out" technique, lenght 70cm, real fur mink jacket BLACKGLAMA, Genuine Mink Fur, luxurious quality. Mink Fur is durable, resilient and very soft, made in Greece. This model is available in ONESIZE.