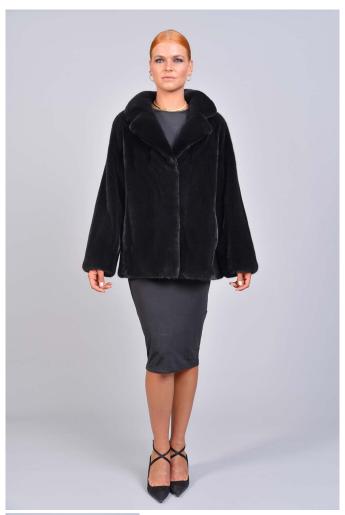

## Description

Mink jacket with long sleeves & low armholes, hooded, "let out" technique, lenght 70cm, real fur mink jacket BLACKGLAMA, Genuine Mink Fur, luxurious quality. Mink Fur is durable, resilient and very soft, made in Greece. This model is available in ONESIZE.