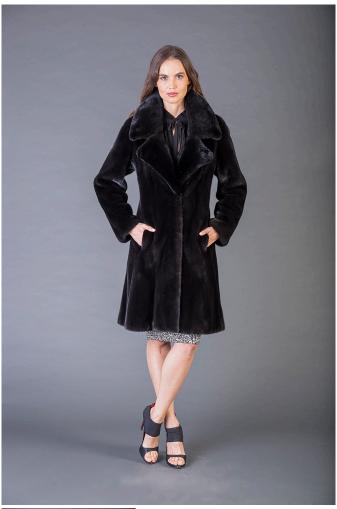

## **Model 0393**

1 / 2

Mink midi coat with long sleeves, british collar, waisted coat, flared silhouette, real fur mink coat BLACKGLAMA, Superior quality, Genuine Mink Fur, luxurious quality, Mink Fur is durable, resilient and very soft, made in Greece.

## Description

Mink midi coat with long sleeves, british collar, waisted coat, flared silhouette, real fur mink coat BLACKGLAMA, Superior quality, Genuine Mink Fur, luxurious quality, Mink Fur is durable, resilient and very soft, made in Greece.