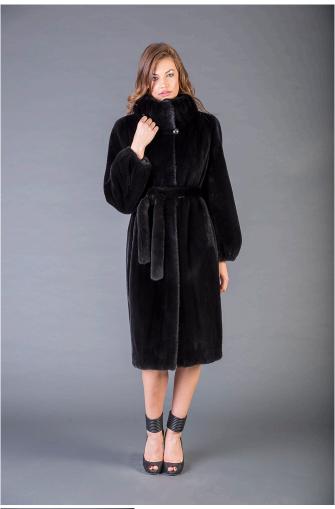

## **Model 0375**

1 / 2

Mink midi coat with long sleeves, stand collar, fur belt, pencil silhouette, slightly waisted coat, real fur mink coat BLACKGLAMA, Superior quality, Genuine Mink Fur, luxurious quality, Mink Fur is durable, resilient and very soft, made in Greece.

## Description

Mink midi coat with long sleeves, stand collar, fur belt, pencil silhouette, slightly waisted coat, real fur mink coat BLACKGLAMA, Superior quality, Genuine Mink Fur, luxurious quality, Mink Fur is durable, resilient and very soft, made in Greece.